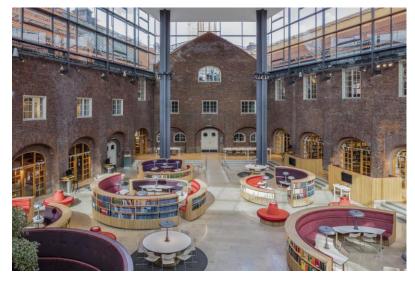

## KTH

# The Royal Institute of Technology

Stockholm, Sweden

Adam Särnell sarnell@kth.se +46 76 231 18 11

## **Quick Comparison**

|                         | Population  | Size        |
|-------------------------|-------------|-------------|
| Sweden                  | ~10 million | 450 295 km² |
| Spain                   | ~47 million | 505 990 km² |
| Stockholm (municipio)   | ~1 million  | 187,16 km²  |
| Valencia<br>(municipio) | ~800 000    | 134,6 km²   |





## Some Pictures (Stockholm)





## Some Pictures (Campus)





## Some Pictures (Campus)







## Some Pictures (Winter)





## Transport







## Transport



### Sweden is famous for...









### Some Swedish global companies are...









#### Short Facts about KTH



- Sweden's oldest, largest (and best) technical university.
- Founded in 1827 and currently has around 13 500 students.
- Placed 30/502 on the QS World Ranking 2020 (Engineering Schools)
- 3 campuses in Stockholm
- 18 different engineering schools like:
  IT, Media, Bio, Chemistry, Industrial, Mechanical, Electrical etc.

### The KTH Emblem



"Science and art"

Ingenjörskonst Engineering art

### Student Life

THS, Faculty Pubs, Sports, Magazine, Hobbies etc.

THS International: <a href="https://www.thsint.se/">https://www.thsint.se/</a>

International Reception + Events:

- Board Game Night
- Cooking