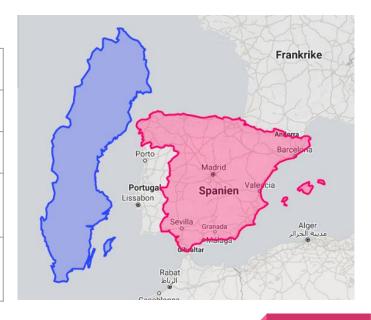

## **Quick Comparison**

|                         | Population  | Size        |
|-------------------------|-------------|-------------|
| Sweden                  | ~10 million | 450 295 km² |
| Spain                   | ~47 million | 505 990 km² |
| Stockholm (municipio)   | ~1 million  | 187,16 km²  |
| Valencia<br>(municipio) | ~800 000    | 134,6 km²   |